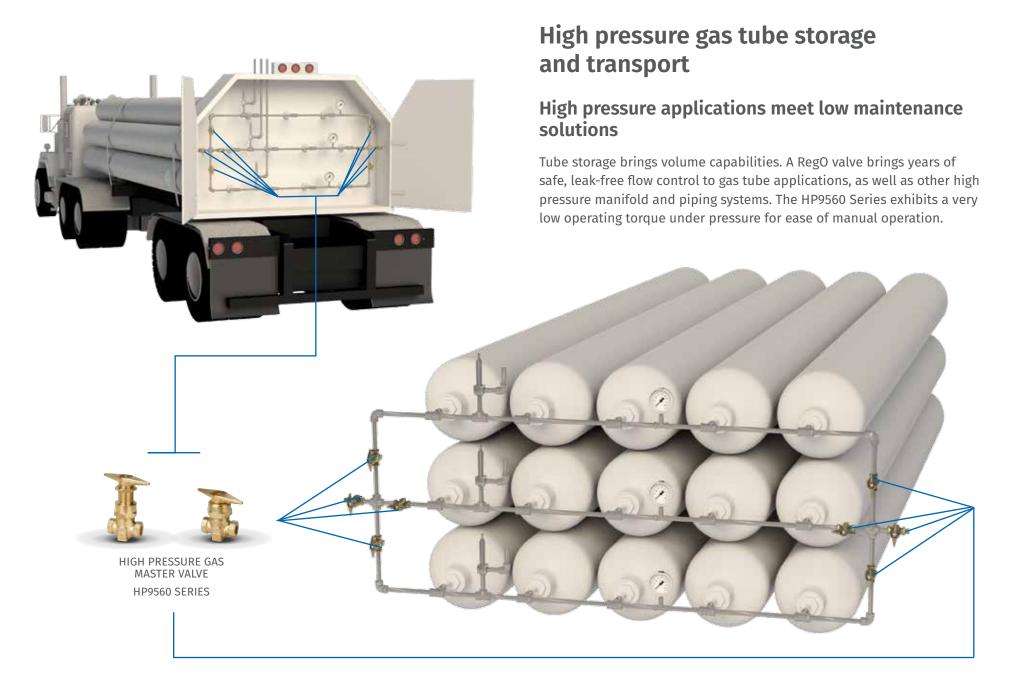

## Carbon dioxide delivery systems

#### We bring the "fizz" without the fuss

From the tank truck to the soda fountain, RegO products bring reliable, cost-effective carbon dioxide delivery—refill after refill.

SHUT OFF VALVE

T9460 SERIES

**CHECK VALVE CG SERIES** 