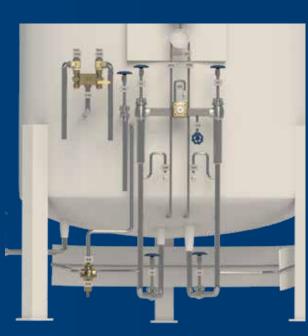

## **Bulk tank storage**

#### **Breadth of line meets** depth of knowledge

Combine RegO's industry experience, design assistance and broad product line to build a flow control system that enables maximum efficiency and excellent value for bulk storage applications.

ANGLED RELIEF VALVE

DIVERTER VALVE

TRYCOCK VALVE

CHECK VALVE

SUPPLY VALVE

PRESSURE REGULATOR

LIQUID SHUT OFF VALVE

**INSTRUMENTATION VALVE** 

**TOP FILL VALVE** 

**BOTTOM FILL** VALVE

CHECK VALVE

**PURGE AND VENT** VALVE

PRESSURE RELIEF VALVE

PRESSURE BUILDING VALVE