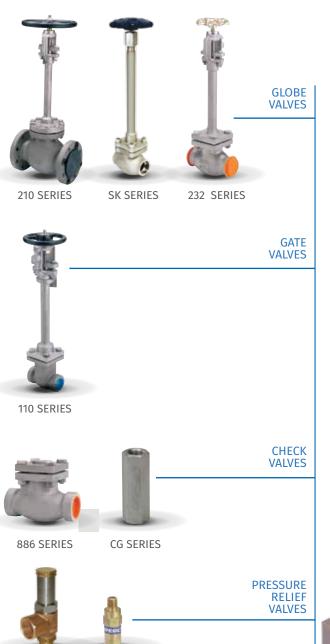

## Cryogenic Application Guide

Quality flow control products paired with expert advice.

**GLOBE VALVES** 

**GATE VALVES** 

**CHECK VALVES** 

**RELIEF VALVES** 

HIGH PRESSURE VALVES

**NEEDLE VALVES** 