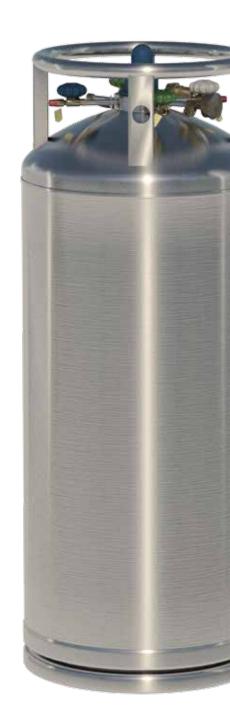

## **Liquid cylinders**

#### We do not freeze under pressure

Cylinders can take a beating in transport and everyday use. RegO valves are the most widely used in the industry, and deliver a pressuresealed barrier to avoid freeze-up and maintain constant flow. The robust design prevents maintenance requirements and avoids downtime, while safeguarding against overtorquing for long-lasting operation, with lower operational costs.