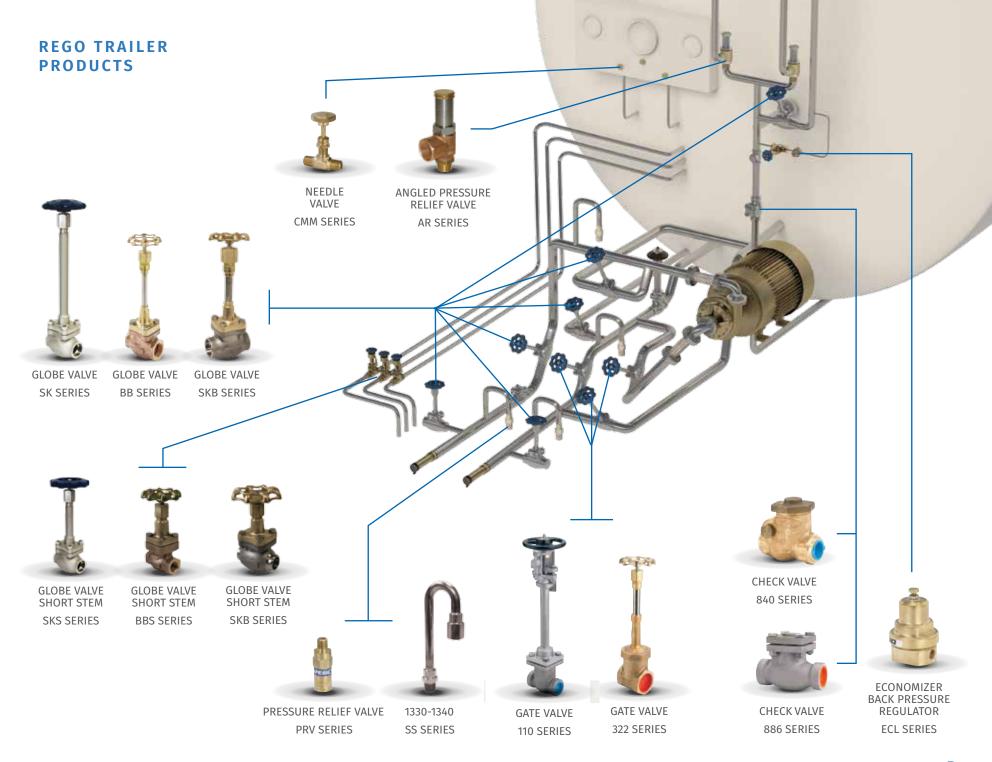

## **Liquid cylinders**

#### We do not freeze under pressure

Cylinders can take a beating in transport and everyday use. RegO valves are the most widely used in the industry, and deliver a pressuresealed barrier to avoid freeze-up and maintain constant flow. The robust design prevents maintenance requirements and avoids downtime, while safeguarding against overtorquing for long-lasting operation, with lower operational costs.

Rated for liquid oxygen service per CGA G-4.1.

PRESSURE BUILDING VALVE

LIQUID USE VALVE -

ECONOMIZER/ PRESSURE BUILDING REGULATOR

**VENT VALVE** 

PRESSURE RELIEF VALVE

GAS USE VALVE

#### **REGO LIQUID CYLINDER PRODUCTS**