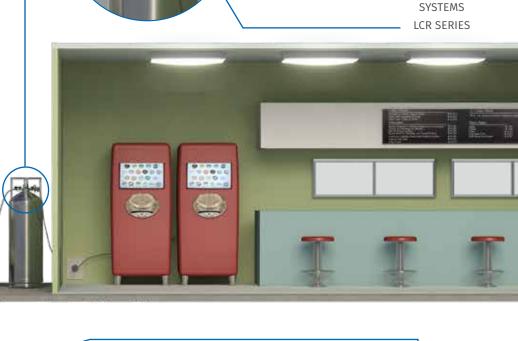

## Carbon dioxide delivery systems

#### We bring the "fizz" without the fuss

From the tank truck to the soda fountain, RegO products bring reliable, cost-effective carbon dioxide delivery—refill after refill.

SHUT OFF VALVE

T9460 SERIES

**CHECK VALVE CG SERIES** 