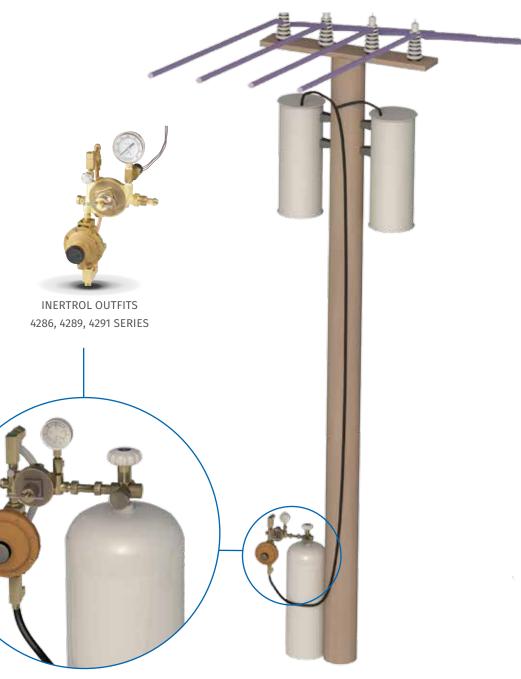

## **Electric transformer nitrogen** delivery systems

#### **Keep the power flowing with RegO**

RegO Inertrol™ systems deliver the constant supply of nitrogen needed to provide an inert gas seal in transformer applications, and prevent oxidation and humidity in the transformer oil—extending the lifetime of the unit. Built to withstand the elements and to safely adjust for changes in temperature, RegO systems can be integrated to trigger alerts for unexpected changes in pressure.