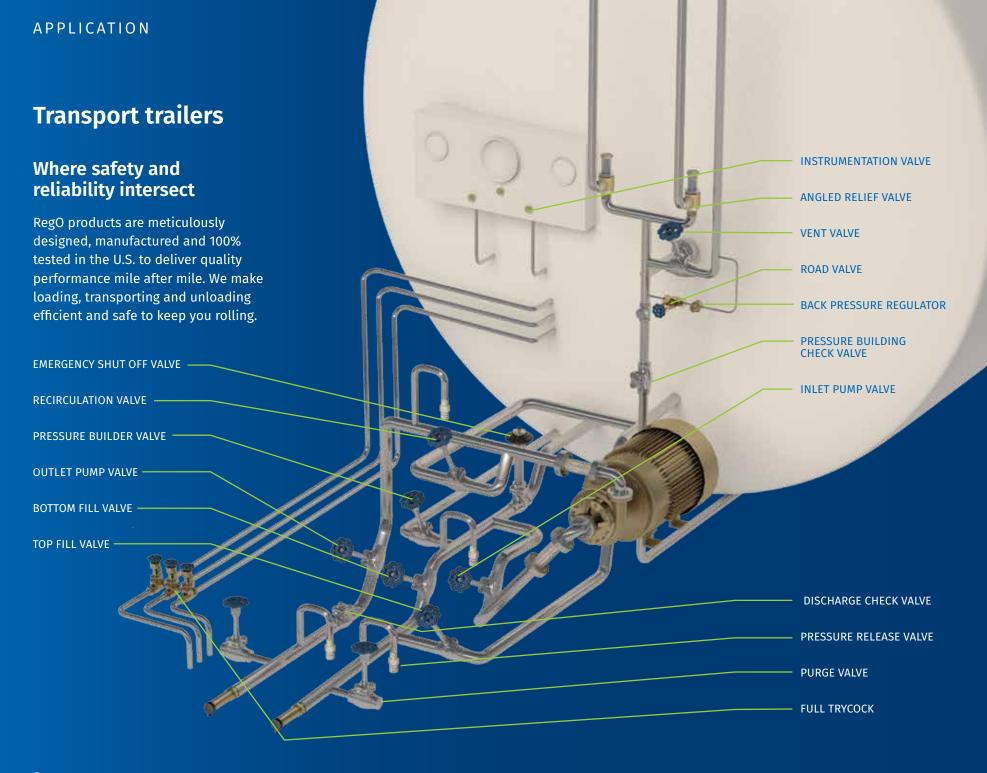

## **Liquid cylinders**

#### We do not freeze under pressure

Cylinders can take a beating in transport and everyday use. RegO valves are the most widely used in the industry, and deliver a pressuresealed barrier to avoid freeze-up and maintain constant flow. The robust design prevents maintenance requirements and avoids downtime, while safeguarding against overtorquing for long-lasting operation, with lower operational costs.

Rated for liquid oxygen service per CGA G-4.1.

PRESSURE BUILDING VALVE

LIQUID USE VALVE -

ECONOMIZER/ PRESSURE BUILDING REGULATOR

**VENT VALVE** 

PRESSURE RELIEF VALVE

GAS USE VALVE