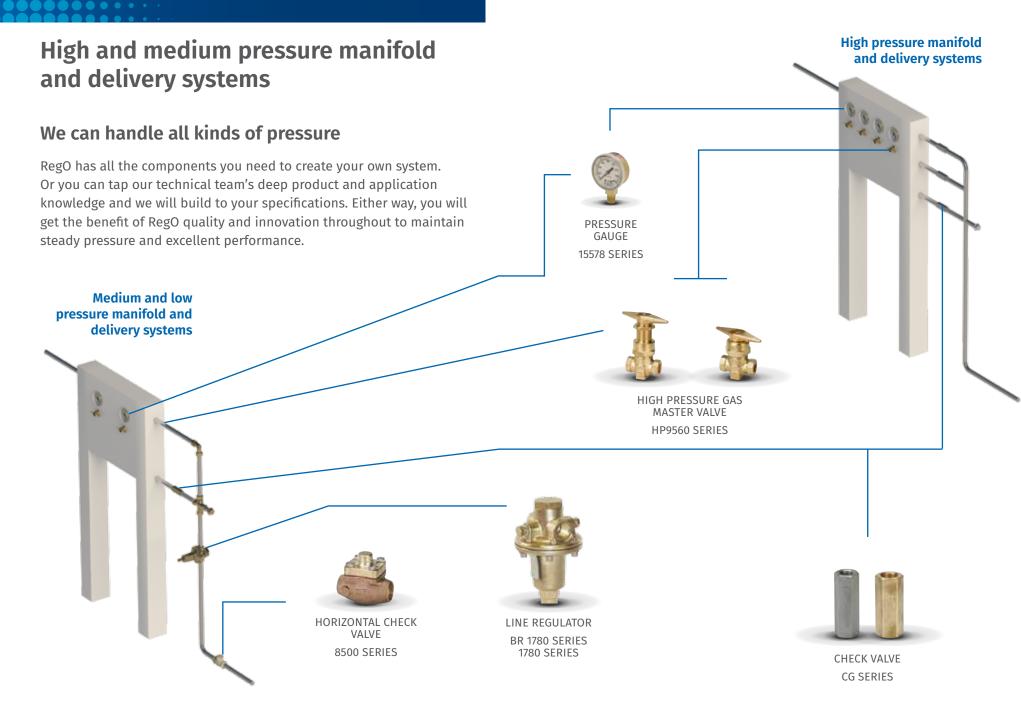

#### **Breadth of line meets** depth of knowledge

Combine RegO's industry experience, design assistance and broad product line to build a flow control system that enables maximum efficiency and excellent value for bulk storage applications.