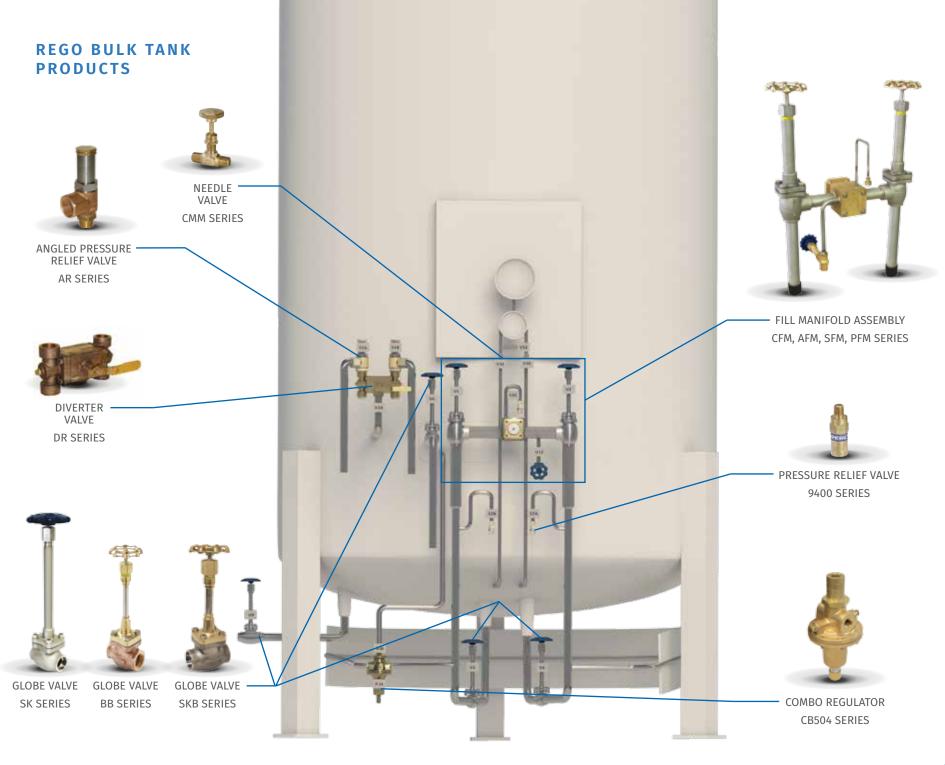

## **Bulk tank storage**

#### **Breadth of line meets** depth of knowledge

Combine RegO's industry experience, design assistance and broad product line to build a flow control system that enables maximum efficiency and excellent value for bulk storage applications.

ANGLED RELIEF VALVE

DIVERTER VALVE

TRYCOCK VALVE

CHECK VALVE

SUPPLY VALVE

PRESSURE REGULATOR

LIQUID SHUT OFF VALVE

**INSTRUMENTATION VALVE** 

**TOP FILL VALVE** 

**BOTTOM FILL** VALVE

CHECK VALVE

**PURGE AND VENT** VALVE

PRESSURE RELIEF VALVE

PRESSURE BUILDING VALVE