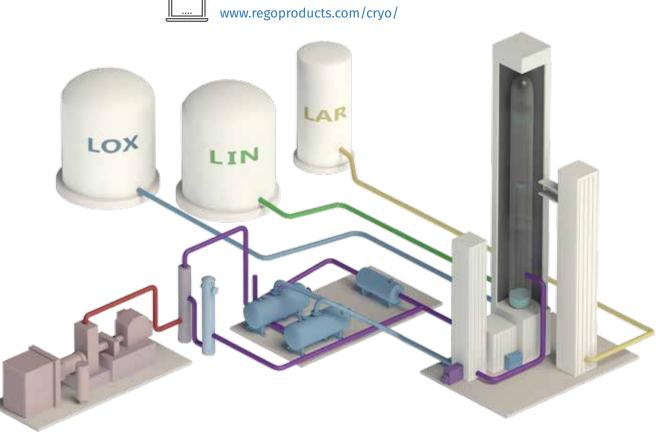

## Air separation unit (ASU) products

#### 24/7 production schedules demand 24/7 toughness

RegO valves, regulators and safety devices are engineered to stand up to the toughest environments and provide years of reduced maintenance and worry-free operation. When you have been designing and manufacturing your own products for more than 100 years, you pay attention to the details—like anti-corrosive, ergonomic hand wheels and leak-proof valves that deliver superior flow rates.