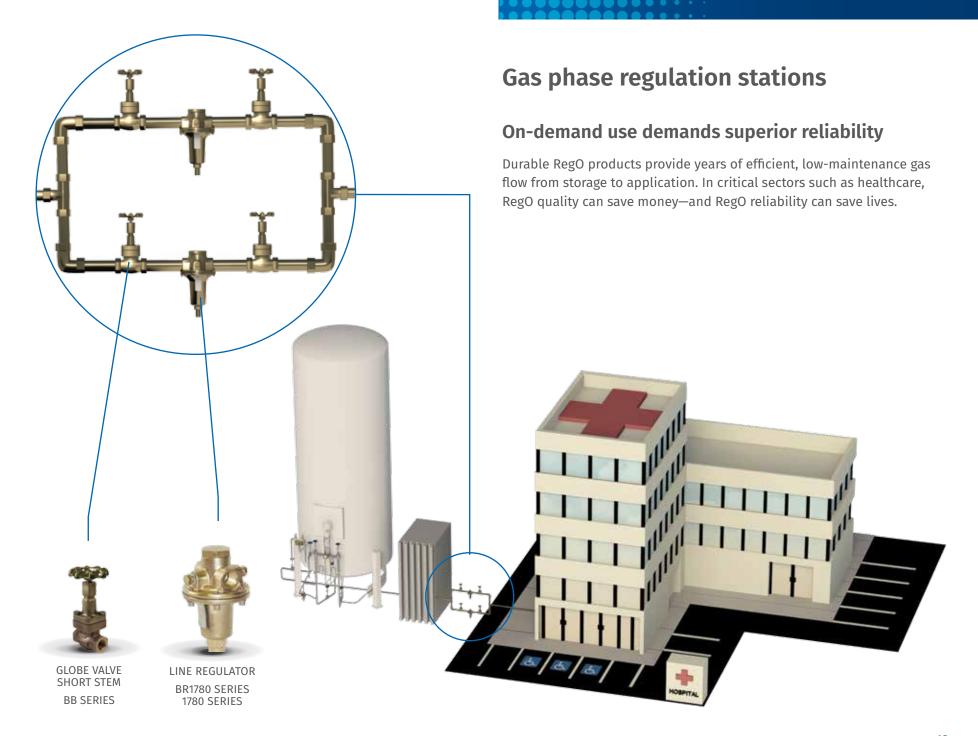

## **Electric transformer nitrogen** delivery systems

#### **Keep the power flowing with RegO**

RegO Inertrol™ systems deliver the constant supply of nitrogen needed to provide an inert gas seal in transformer applications, and prevent oxidation and humidity in the transformer oil—extending the lifetime of the unit. Built to withstand the elements and to safely adjust for changes in temperature, RegO systems can be integrated to trigger alerts for unexpected changes in pressure.