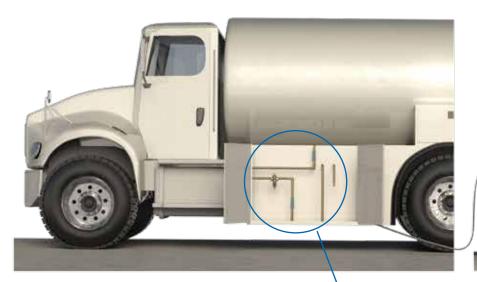

## Carbon dioxide delivery systems

#### We bring the "fizz" without the fuss

From the tank truck to the soda fountain, RegO products bring reliable, cost-effective carbon dioxide delivery—refill after refill.

SHUT OFF VALVE

T9460 SERIES

**CHECK VALVE CG SERIES** 

ASME RELIEF VALVE C-19434B SERIES

REGULATOR

FUEL GAS DELIVERY

LINE REGULATOR **BR1780 SERIES** 1780 SERIES

PED Module D D1
VdTÜV Cryo Safety Valve
VdTÜV Cryo Shut Off Valve
PED Module B Safety Valves
TPED Cert AR NR PRV
TPED Cert Cryo Shut Off
SK Series TUV Cert 0036-068-17