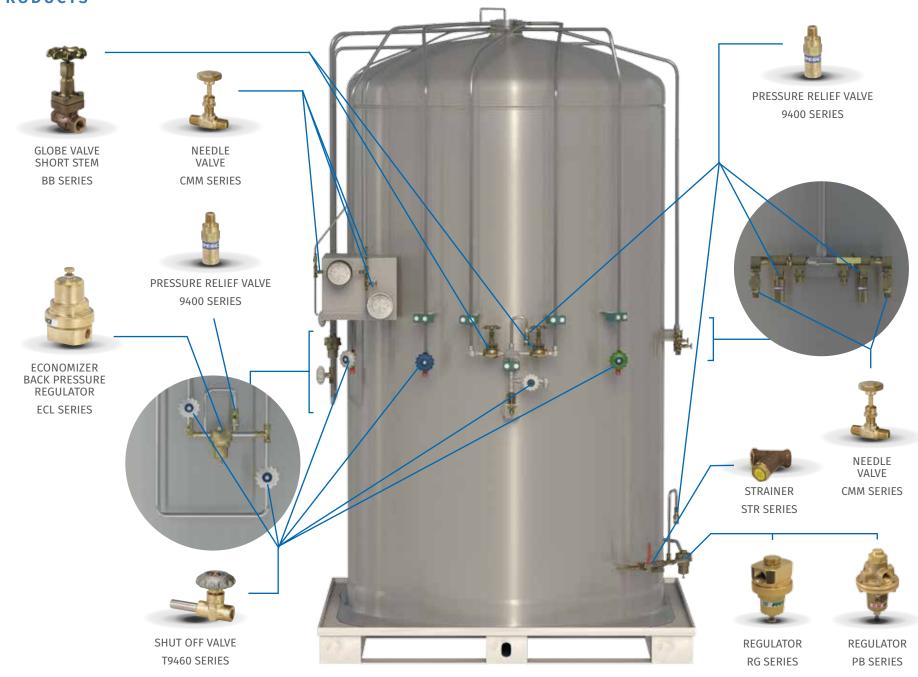

## **Bulk tank storage**

#### **Breadth of line meets** depth of knowledge

Combine RegO's industry experience, design assistance and broad product line to build a flow control system that enables maximum efficiency and excellent value for bulk storage applications.

ANGLED RELIEF VALVE

DIVERTER VALVE

TRYCOCK VALVE

CHECK VALVE

SUPPLY VALVE

PRESSURE REGULATOR

LIQUID SHUT OFF VALVE

**INSTRUMENTATION VALVE** 

**TOP FILL VALVE** 

**BOTTOM FILL** VALVE

CHECK VALVE

**PURGE AND VENT** VALVE

PRESSURE RELIEF VALVE

PRESSURE BUILDING VALVE