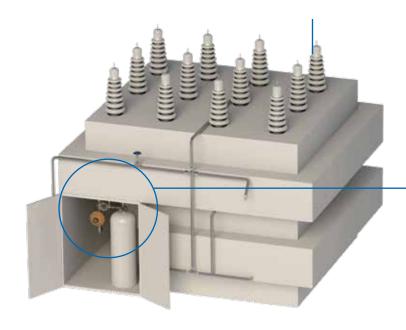

## **Electric transformer nitrogen** delivery systems

#### **Keep the power flowing with RegO**

RegO Inertrol™ systems deliver the constant supply of nitrogen needed to provide an inert gas seal in transformer applications, and prevent oxidation and humidity in the transformer oil—extending the lifetime of the unit. Built to withstand the elements and to safely adjust for changes in temperature, RegO systems can be integrated to trigger alerts for unexpected changes in pressure.