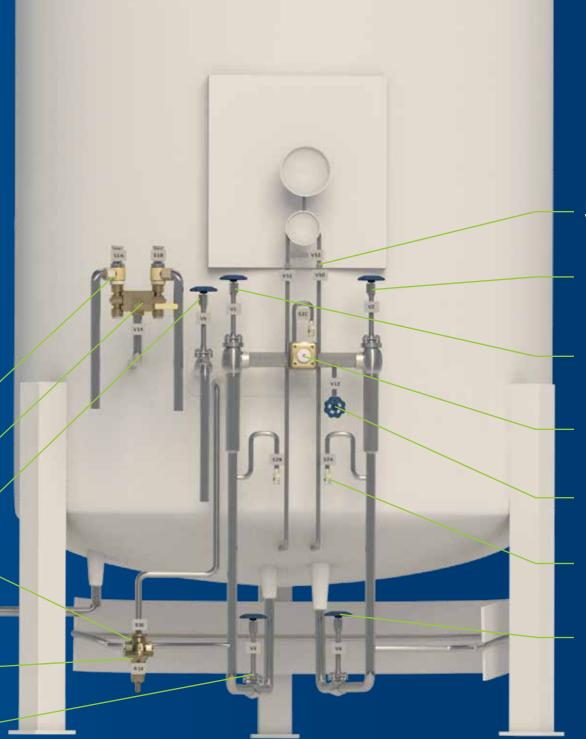

## **Bulk tank storage**

#### **Breadth of line meets** depth of knowledge

Combine RegO's industry experience, design assistance and broad product line to build a flow control system that enables maximum efficiency and excellent value for bulk storage applications.

ANGLED RELIEF VALVE

DIVERTER VALVE

TRYCOCK VALVE

CHECK VALVE

SUPPLY VALVE

PRESSURE REGULATOR

LIQUID SHUT OFF VALVE

**INSTRUMENTATION VALVE** 

**TOP FILL VALVE** 

**BOTTOM FILL** VALVE

CHECK VALVE

**PURGE AND VENT** VALVE

PRESSURE RELIEF VALVE

PRESSURE BUILDING VALVE