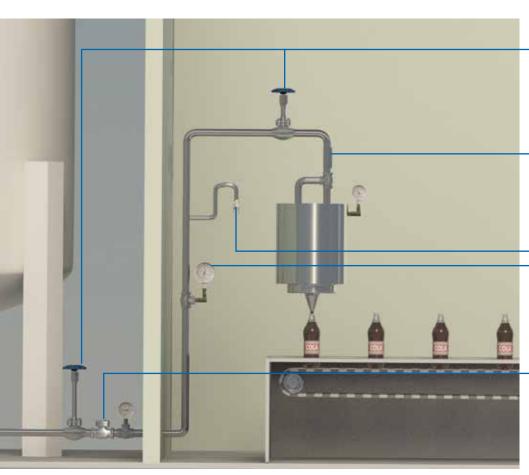

## Liquid cryogenic delivery systems

#### The key to fast freezing and fresher foods

Chilling, freezing, preservation and carbonation are just some of the ways cryogenic gases help preserve and transport foods and beverages. RegO flow control products are constructed for superior performance in demanding manufacturing environments.

NITROGEN INJECTION SYSTEMS FOR FOOD PRESERVATION AND FAST FREEZING

CHECK VALVE CG SERIES

STAINLESS STEEL **GLOBE VALVE** SK SERIES

STEEL SWING CHECK VALVE 886 SERIES

**PRESSURE** GAUGE **15578 SERIES** 

PRESSURE RELIEF VALVE 9400 SERIES