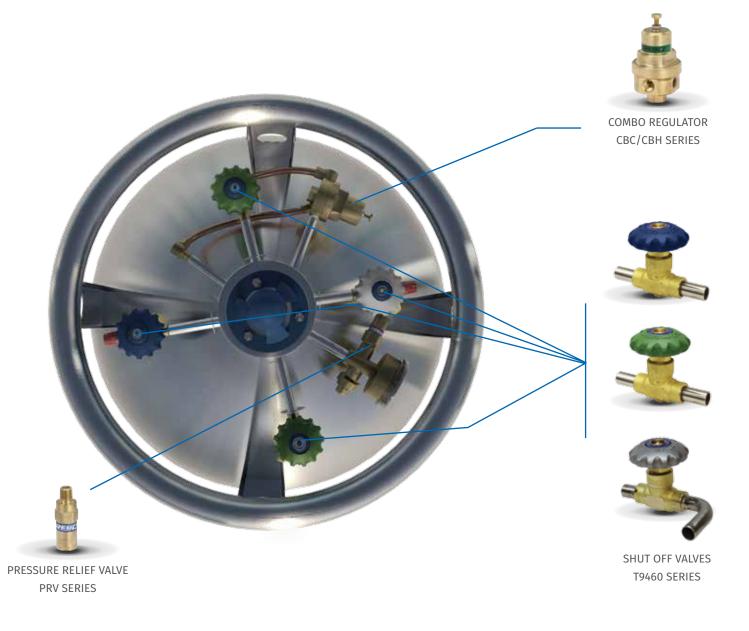

## **Liquid cylinders**

#### We do not freeze under pressure

Cylinders can take a beating in transport and everyday use. RegO valves are the most widely used in the industry, and deliver a pressuresealed barrier to avoid freeze-up and maintain constant flow. The robust design prevents maintenance requirements and avoids downtime, while safeguarding against overtorquing for long-lasting operation, with lower operational costs.

Rated for liquid oxygen service per CGA G-4.1.

PRESSURE BUILDING VALVE

LIQUID USE VALVE -

ECONOMIZER/ PRESSURE BUILDING REGULATOR

**VENT VALVE** 

PRESSURE RELIEF VALVE

GAS USE VALVE

#### **REGO LIQUID CYLINDER PRODUCTS**