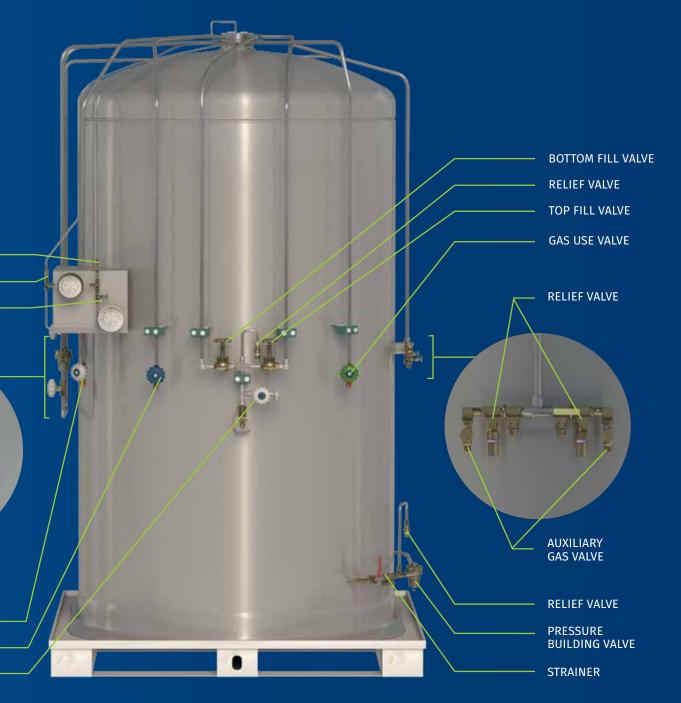

## Microbulk tank storage

#### Quality comes in all sizes

Microbulks are ideal for operations that have outgrown cylinder storage solutions or need flexible installation. RegO quality assures a safe, steady supply—no matter what your storage needs are.

INSTRUMENTATION VALVE - GAS

**INSTRUMENTATION VALVE - LIQUID** 

**INSTRUMENTATION VALVE - EQUALIZER** 

**RELIEF VALVE** 

ECONOMIZER ISOLATION VALVE

ECN ECONOMIZER
PB OUTLET VALVE

VENT / FULL TRYCOCK VALVE

LIQUID USE VALVE

#### **REGO MICROBULK TANK PRODUCTS**